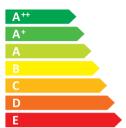

Hisense

H50AE6030

A<sup>+</sup>

ENERGIA · EHEPГИЯ ENEPГЕIA · ENERGIJA ENERGY · ENERGIE ENERGI

> **72** Watt

106 kWh/annum

**126** cm

50 inch

2010/1062 - 2017

| I                                                       | Supplier's Name                   | HISENSE   |
|---------------------------------------------------------|-----------------------------------|-----------|
| II                                                      | Model Name                        | H50AE6030 |
| Ш                                                       | Energy Efficiency Class           | A+        |
| IV                                                      | Screen Size-Centimetres           | 126       |
| V                                                       | Screen Size-Inches                | 50        |
| VI                                                      | On mode power Consumption(W)      | 72.0      |
| VII                                                     | Annual Energy Consumption*(kWh)   | 106       |
| VIII                                                    | Standby-mode Power Consumption(W) | 0.50      |
| IX                                                      | Off-mode Power Consumption(W)     | N/A       |
| Χ                                                       | Screen Resolution                 | 3840*2160 |
| Energy consumption 106 kWh per year, based on the power |                                   |           |